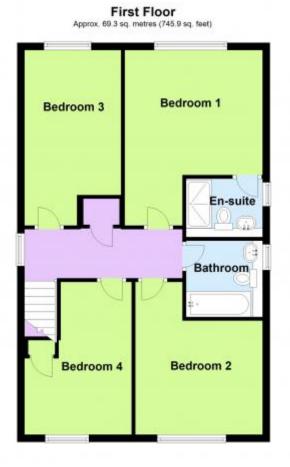

### **Floor Plans**

Plot 5 Floor Plan - Total area - 136.6 sq m (1470.8 sq ft)

Details are given as a general guide and may be subject to alteration.

The plans shown are not to scale and dimensions should be used for reference only and should not be relied upon.