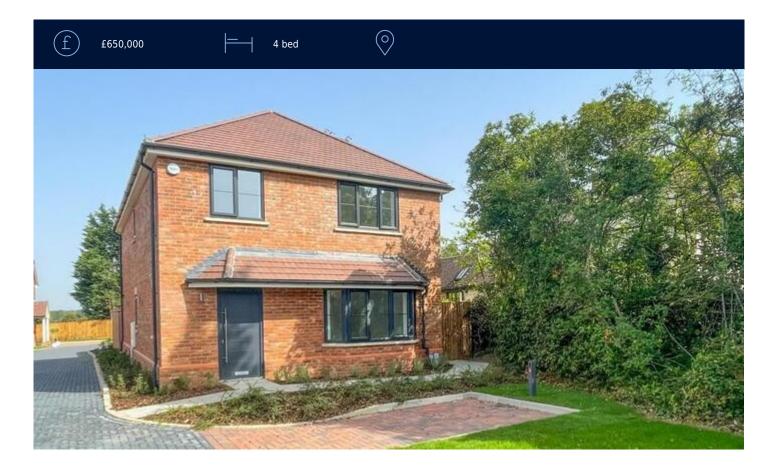

#### Located in the beautiful village of Bow Brickhill, Buckinghamshire

A picturesque countryside location close to woodlands, yet within easy reach of Central Milton Keynes, train and M1 motorway links (J13/14) and major amenites. Bow Brickhill is an historic village with a 12th century church, local primary school, pub, sports fields, park, pavillion and newly reconstructed community hall. An executive 4 bedroom home including separate garage. To be built to a high specifiation.

- The property will benefit from the following features:
  - Green energy part self-generated electricity with solar power.
  - Underfloor heating to the ground floor.
  - Built in wardrobes.
  - Triple glazed windows.
  - Aluminium bi-fold doors.
  - Modern grey/anthracite uPvc windows.
  - Porcelain tiling to bathrooms.
  - Contemporary kitchen with fully intergrated appliances. Island unit with built-in induction hob and downward draft extraction. 2 x fridge-freezer units. (Choice of finish available)
  - Smart heating controls allowing separate room control and remote working smart app.
  - Electric Vehicle charging points fully fitted with latest fast charge tech.

Total area - 136.6 sq m (1470.8 sq ft)

nb Actual property design differs to stock image, contact us for more details

- T 01908 582105
- E sales@johnjameshomes.co.uk
- W johnjameshomes.co.uk