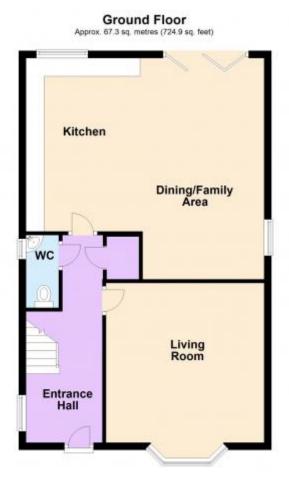

### **Floor Plans**

Plot 5 Floor Plan - Total area - 136.6 sq m (1470.8 sq ft)

Details are given as a general guide and may be subject to alteration.

The plans shown are not to scale and dimensions should be used for reference only and should not be relied upon.