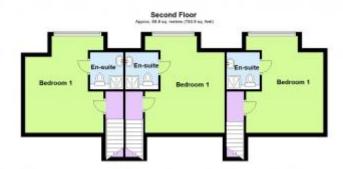

ry school, pub, sports fields, park, pavillion and newly reconstructed community hall.

#### Contemporary 3 bedroom homes over 3 floors, built to a high specification, with off road parking for 2 vehicles.

The properties benefit from the following features:

- Green energy part self-generated electricity with solar power.
- Underfloor heating to the ground floor.
- Built in wardrobes.
- Triple glazed throughout.
- Aluminium bifold doors.
- Modern grey/anthracite uPvc windows.
- Porcelain tiling to bathrooms.
- Kitchen with fully intergrated appliances including induction hob.
- Smart heating controls allowing separate room control and remote working smart app.
- Electric Vehicle charging points fully fitted with latest fast charge tech.



# **Floor Plans**

## Plots 1 - 3 Floor Plans







# Site Plan