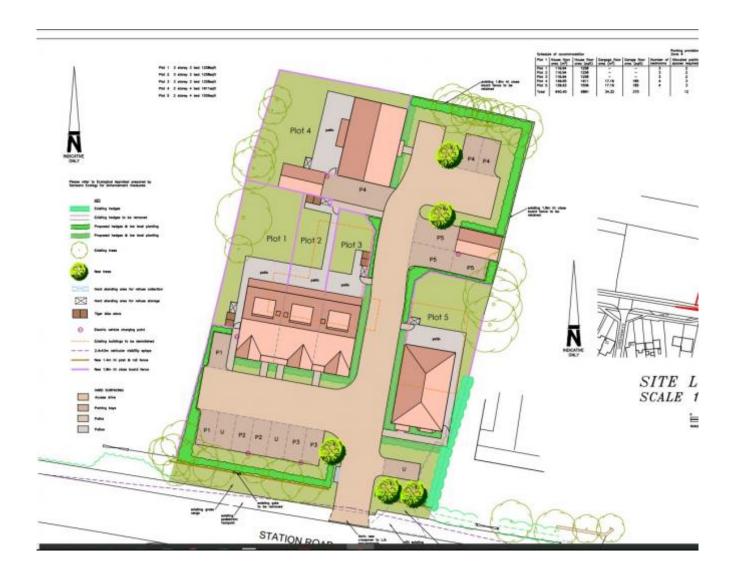

ports fields, park, pavillion and newly reconstructed community hall.

#### Contemporary 3 bedroom homes over 3 floors, built to a high specification, with off road parking for 2 vehicles.

The properties benefit from the following features:

- Green energy part self-generated electricity with solar power.
- Underfloor heating to the ground floor.
- Built in wardrobes.
- Triple glazed throughout.
- Aluminium bifold doors.
- Modern grey/anthracite uPvc windows.
- Porcelain tiling to bathrooms.
- Kitchen with fully intergrated appliances including induction hob.
- Smart heating controls allowing separate room control and remote working smart app.
- Electric Vehicle charging points fully fitted with latest fast charge tech.



# **Floor Plans**

## Plots 1 - 3 Floor Plans







# Site Plan