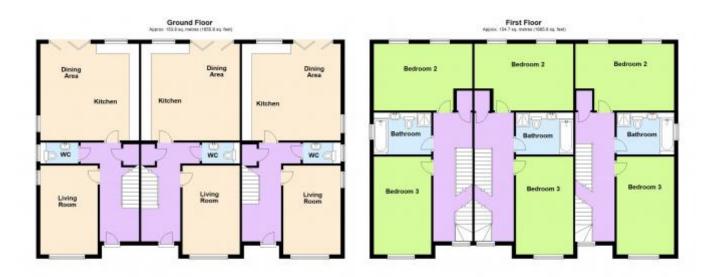

mary school, pub, sports fields, park, pavillion and newly reconstructed community hall.

#### Contemporary 3 bedroom homes over 3 floors, built to a high specification, with off road parking for 2 vehicles.

The properties benefit from the following features:

- Green energy part self-generated electricity with solar power.
- Underfloor heating to the ground floor.
- Built in wardrobes.
- Triple glazed throughout.
- Aluminium bifold doors.
- Modern grey/anthracite uPvc windows.
- Porcelain tiling to bathrooms.
- Kitchen with fully intergrated appliances including induction hob.
- Smart heating controls allowing separate room control and remote working smart app.
- Electric Vehicle charging points fully fitted with latest fast charge tech.



# **Floor Plans**

## Plots 1 - 3 Floor Plans







# Site Plan