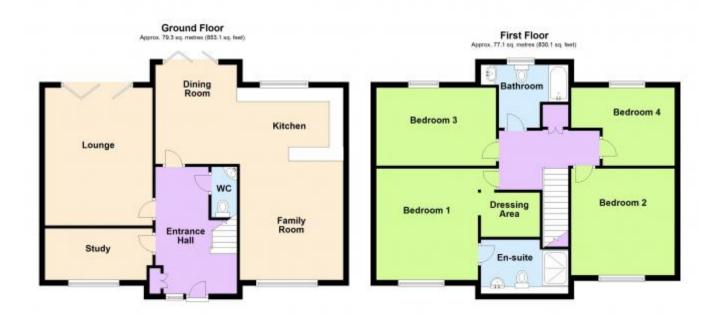

### **Floor Plans**

Plot 4 Floor Plan - Total area 156.4 sq m (1683.2 sq ft)

Details are given as a general guide and may be subject to alteration.

The plans shown are not to scale and dimensions should be used for reference only and should not be relied upon.