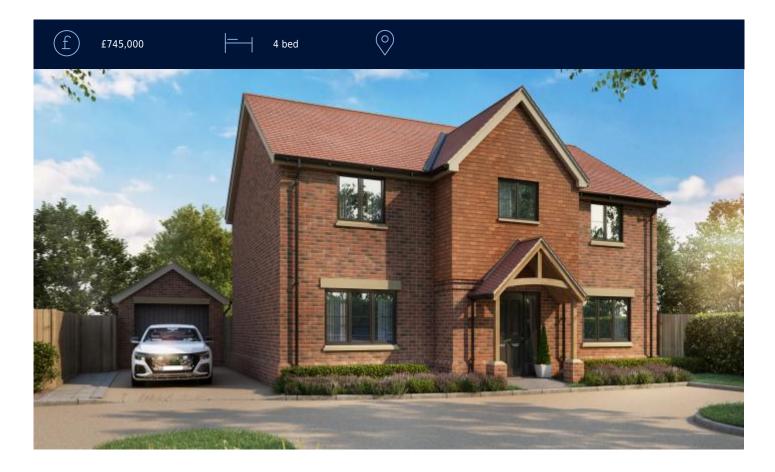

#### Located in the beautiful village of Bow Brickhill, Buckinghamshire

A picturesque countryside location close to woodlands, yet within easy reach of Central Milton Keynes, train and M1 motorway links (J13/14) and major amenites. Bow Brickhill is an historic village with a 12th century church, local primary school, pub, sports fields, park, pavillion and newly reconstructed community hall. An executive 4 bedroom home including separate garage. To be built to a high specifiation.

The property will benefit from the following features:

- Green energy part self-generated electricity with solar power.
- Underfloor heating to the ground floor.
- Built in wardrobes.
- Triple glazed windows.
- Aluminium bi-fold doors.
- Modern grey/anthracite uPvc windows.
- Porcelain tiling to bathrooms.
- Contemporary kitchen with fully intergrated appliances. Island unit with builtin induction hob and downward draft extraction. 2 x fridge-freezer units. (Choice of finish available)
- Smart heating controls allowing separate room control and remote working smart app.
- Electric Vehicle charging points fully fitted with latest fast charge tech.