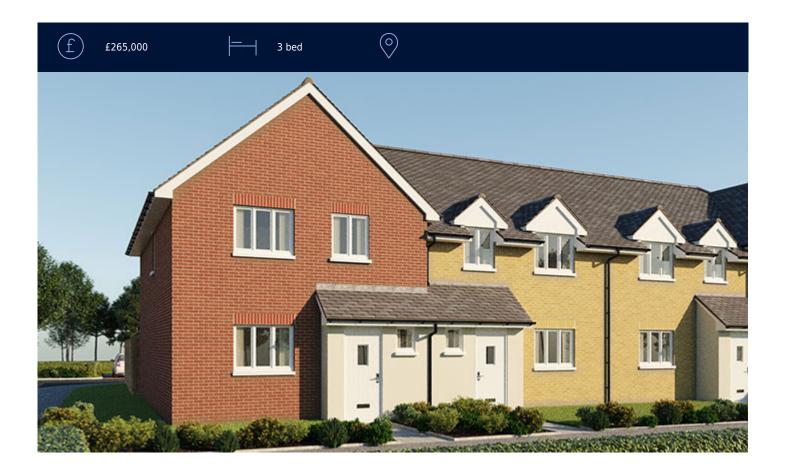

## The Garretts - Plot 5

## 3 bed - Plot 5

- Stylish & contemporary layout
- Quality fully fitted kitchen with integrated appliances
- Contemporary bathroom with vanity unit/storage
- Flooring throughout
- Gas Central Heating
- Allocated car park space
- · Porcelain floor tiles to bathroom
- Carpet to bedrooms
- Integrated fan oven
- · Ceramic hob with extractor hood over Integrated fridge freezer - Integrated dishwasher - Integrated washer / dryer