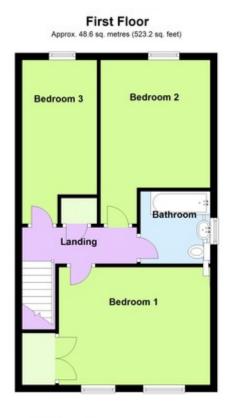

## **Floor Plans**

Floor Plans - Plot 5

Total area: approx. 98.4 sq. metres (1059.5 sq. feet)

Expertly Prepared By david-mortimer.com - Not To Scale - For Identification Purposes Only Plan produced using PlanUp.