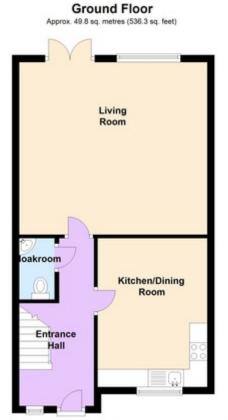

## **Floor Plans**

Floor Plans - Plot 5

Total area: approx. 98.4 sq. metres (1059.5 sq. feet)

Expertly Prepared By david-mortimer.com - Not To Scale - For Identification Purposes Only Plan produced using PlanUp.