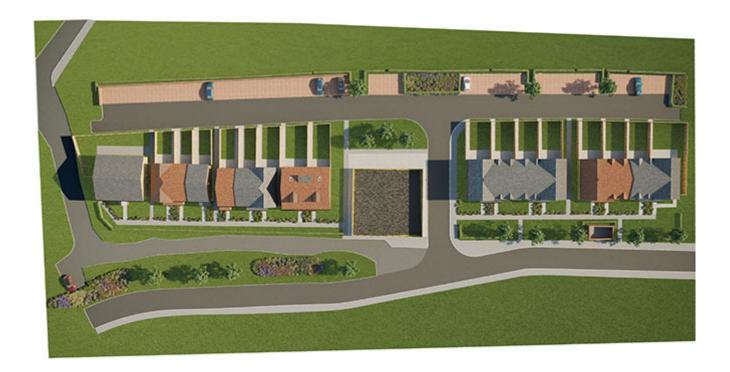

n floor tiles to bathroom
- Carpet to bedrooms
- Integrated fan oven
- · Ceramic hob with extractor hood over Integrated fridge freezer - Integrated dishwasher - Integrated washer / dryer

- Built in microwave Concealed low energy under pelmet lighting to kitchen - Chrome effect sockets and switches in kitchens
- White sanitary ware
- Half height tiling to bathroom and full height to bath walls
- Vanity units and chrome finish towel rail to bathroom
- Contemporary interior doors with chrome effect fittings
- Gas radiator central heating Allocated parking



## **Floor Plans**

Floor Plans - Plot 5





Total area: approx. 98.4 sq. metres (1059.5 sq. feet)

Expertly Prepared By david-mortimer.com - Not To Scale - For Identification Purposes Only Plan produced using PlanUp.



## Site Plan