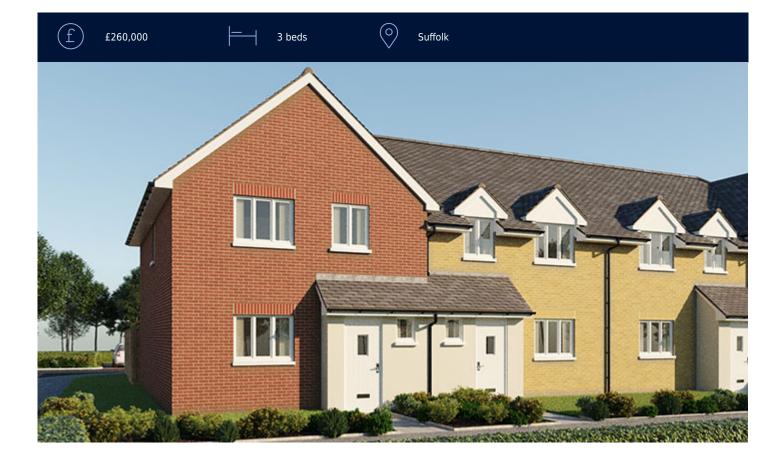

# **The Garretts**

#### Carr Avenue, Leiston

### 3 bed - Plot 2

- Stylish & contemporary layout
- Quality fully fitted kitchen with integrated appliances
- Contemporary bathroom with vanity unit/storage
- Flooring throughout
- Gas Central Heating
- Allocated car park space
- Porcelain floor tiles to bathroom
- Carpet to bedrooms
- Integrated fan oven