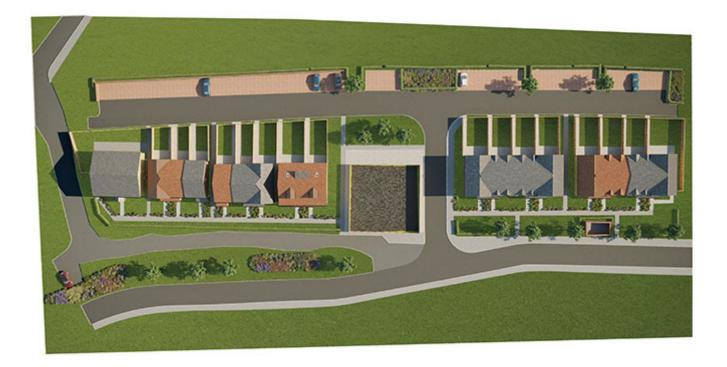

extractor hood over Integrated fridge freezer - Integrated dishwasher - Integrated washer / dryer
- Built in microwave Concealed low energy under pelmet lighting to kitchen - Chrome effect sockets and switches in kitchens
- White sanitary ware
- Half height tiling to bathroom and full height to bath walls
- Vanity units and chrome finish towel rail to bathroom
- Contemporary interior doors with chrome effect fittings
- Gas radiator central heating Allocated parking

- T 01908 582105
- E sales@johnjameshomes.co.uk
- W johnjameshomes.co.uk



## **Floor Plans**

Floor Plans - Plot 2



Expertly Prepared By david-mortimer.com - Not To Scale - For Identification Purposes Only Plan produced using PlanUp.

- T 01908 582105
- E sales@johnjameshomes.co.uk
- W johnjameshomes.co.uk



## Site Plan