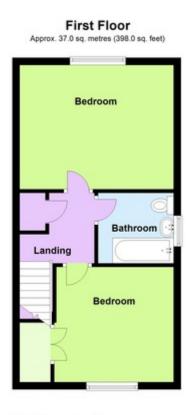

## **Floor Plans**

#### Floor Plans - Plot 11

Total area: approx. 75.2 sq. metres (809.8 sq. feet)

Expertly Prepared By david-mortimer.com - Not To Scale - For Identification Purposes Only Plan produced using PlanUp.