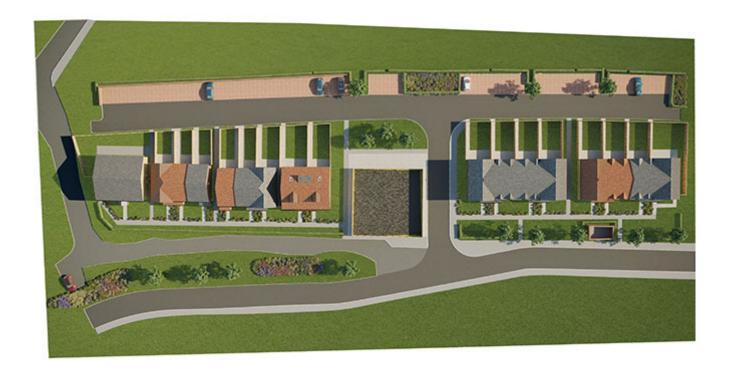

floor tiles to bathroom
- Carpet to bedrooms
- Integrated fan ovenCeramic hob with extractor hood over - Integrated fridge freezer - Integrated dishwasher - Integrated washer / dryer

- Built in microwave Concealed low energy under pelmet lighting to kitchen - Chrome effect sockets and switches in kitchens
- White sanitary ware
- Half height tiling to bathroom and full height to bath walls
- Vanity units and chrome finish towel rail to bathroom
- Contemporary interior doors with chrome effect fittings
- Gas radiator central heating Allocated parking



## **Floor Plans**

#### Floor Plans - Plot 11





Total area: approx. 75.2 sq. metres (809.8 sq. feet)

Expertly Prepared By david-mortimer.com - Not To Scale - For Identification Purposes Only Plan produced using PlanUp.



# Site Plan