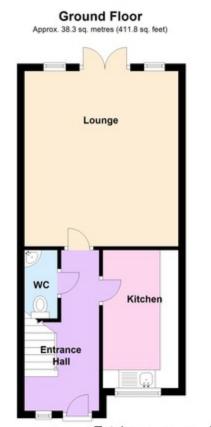

## **Floor Plans**

#### Floor Plans - Plot 11

Total area: approx. 75.2 sq. metres (809.8 sq. feet)

Expertly Prepared By david-mortimer.com - Not To Scale - For Identification Purposes Only Plan produced using PlanUp.