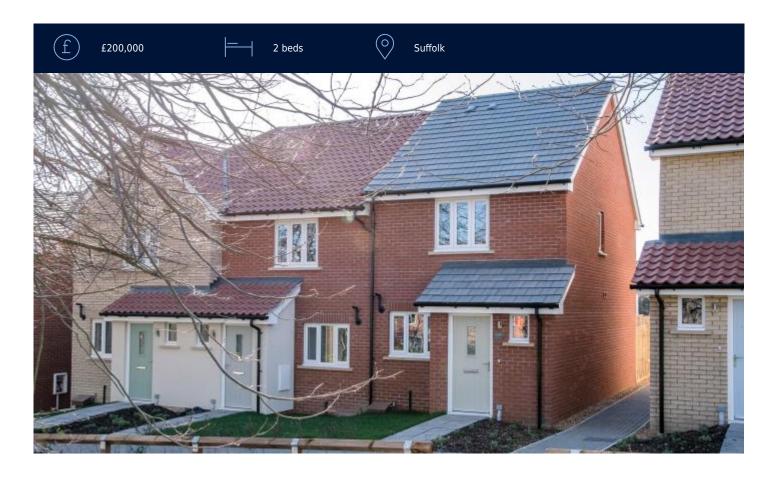

# **The Garretts**

### Carr Avenue, Leiston

### 2 bed - Plot 11

- Stylish & contemporary layout
- Quality fully fitted kitchen with integrated appliances
- Contemporary bathroom with vanity unit/storage
- Flooring throughout
- Gas Central Heating
- Allocated car park space
- Porcelain floor tiles to bathroom
- Carpet to bedrooms
- Integrated fan ovenCeramic hob with extractor hood over - Integrated fridge freezer - Integrated dishwasher - Integrated washer / dryer